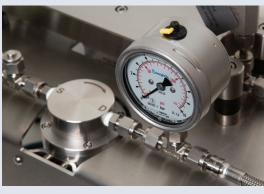

SuurDOS® units consist of the following components:

- Filter for filtration of contaminated fluids
- Gear pump for transporting the fluid
- Coriolis mass flow meter
- Check valve
- Connections for sensors
- Control panel