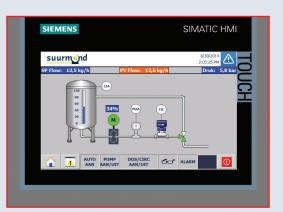

# **SUURDOS® UNITS**

ACCURATE, PULSATION-FREE DOSING

Eye for detail and quality

Compact table top suurDOSmicro

# SUURDOS®

SuurDOS® units are compact, standardized dosing units for the processing industry, designed and produced by Suurmond using high quality components from leading producers. Plug & play!

SuurDOS® units are used for accurate, pulsation-free dosing of fluids at laboratory, pilot plant and production scale.

SuurDOS® units consist of the following components:

- Filter for filtration of contaminated fluids
- Gear pump for transporting the fluid
- Coriolis mass flow meter
- Check valve
- Connections for sensors
- Control panel

### **DEDICATED CUSTOM UNITS**

Suurmond also supplies complete customized units and special systems for highly precise dosing, boosting, circulating and lubricating fluids in the processing industry. The units are turn-key delivered including control system.