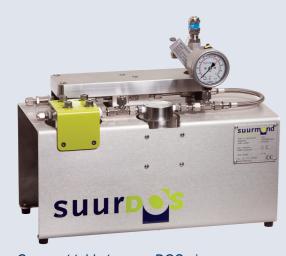

# **SUURDOS® UNITS**

ACCURATE, PULSATION-FREE DOSING

Eye for detail and quality

Compact table top suurDOSmicro

# SUURDOS®

SuurDOS® units are compact, standardized dosing units for the processing industry, designed and produced by Suurmond using high quality components from leading producers. Plug & play!

SuurDOS® units are used for accurate, pulsation-free dosing of fluids at laboratory, pilot plant and production scale.

SuurDOS® units consist of the following components:

- Filter for filtration of contaminated fluids
- Gear pump for transporting the fluid
- Coriolis mass flow meter
- Check valve
- Connections for sensors
- Control panel

# TECHNICAL DATA

SuurDOS® dosing units are available for the following flow rates:

SuurDOSmicro : < 1l/min SuurDOSmini : 1 - 35l/min SuurDOSmaxi : > 35l/min