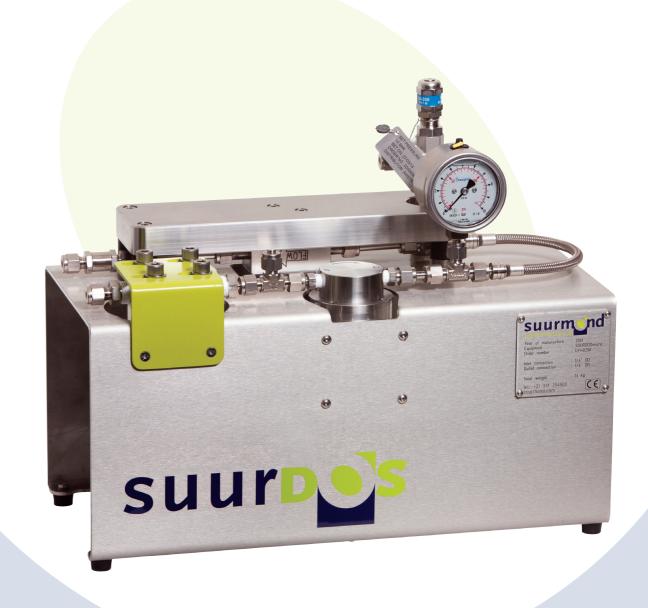

# **SUURDOS® UNITS**

ACCURATE, PULSATION-FREE DOSING

Eye for detail and quality

Compact table top suurDOSmicro

# SUURDOS®

SuurDOS® units are compact, standardized dosing units for the processing industry, designed and produced by Suurmond using high quality components from leading producers. Plug & play!

SuurDOS® units are used for accurate, pulsation-free dosing of fluids at laboratory, pilot plant and production scale.

SuurDOS® units consist of the following components:

- Filter for filtration of contaminated fluids
- Gear pump for transporting the fluid
- Coriolis mass flow meter
- Check valve
- Connections for sensors
- Control panel

# TECHNICAL DATA

SuurDOS® dosing units are available for the following flow rates:

SuurDOSmicro : < 1l/min SuurDOSmini : 1 - 35l/min SuurDOSmaxi : > 35l/min