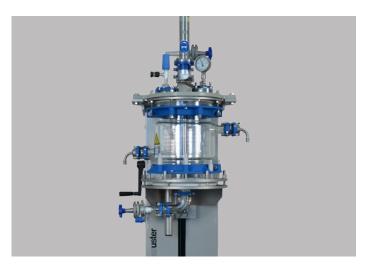

## New Buchi Nutsch Filter for your valuable chemistry

- easy operation
- safe
- comfortable
- corrosion resistant

## **Facts and figures**

Glass vessel: 5, 10, 15 liters **Pressure:** -1.0 (FV) to +1.0 bar Temperature: -60 °C to +200 °C

Filter cloth: Mesh size

8 - 115 micron

Material: Borosilicate glass 3.3,

PTFE, PFA, PEEK