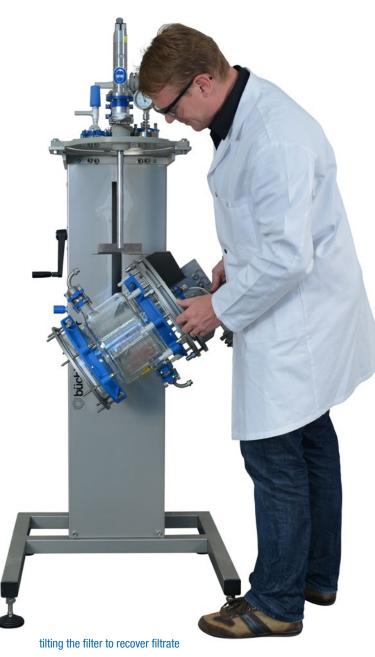

## New Buchi Nutsch Filter for your valuable chemistry

bitchi ust

Lowering the filter for tilting

Accessing the bottom sections to clean / change the filter tissue

- Glass vessel with heating / cooling jacket
- · Hydraulic lift to lower and rotate filter vessel
- Stirrer drive by compressed air
- Corrosion resistant materials
- GMP
- ATEX