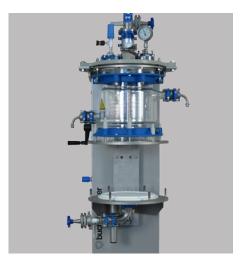

## New Buchi Nutsch Filter for your valuable chemistry

bitchi ust

Lowering the filter for tilting

Accessing the bottom sections to clean / change the filter tissue

- Glass vessel with heating / cooling jacket
- · Hydraulic lift to lower and rotate filter vessel
- Stirrer drive by compressed air
- Corrosion resistant materials
- GMP
- ATEX