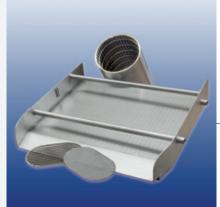

## FILTER ELEMENTS / FILTER CYLINDERS

We produce filter elements in a virtually unlimited variety: plain or pleated, cylindrical or conical.

- Materials: Stainless steel, plain steel, galvanised steel, copper, brass, phosphor bronze, special alloys
- Weaves: Plain weave, twilled weave, plain Dutch weave, Dutch twilled weave, reverse plain Dutch weave, reversed twilled Dutch weave

Filtration grade: From 3 µm up to 10 mm

Measurements: According to customer specification

**Connectors:** According to customer specification, for example DOE, with threaded connectors, various adapters

Perforated plates or wedge wire tubes usually serve as support.

Our proficiency becomes most apparent when facing new problems in an individual way. Flexibility and shortterm responses are our strengths.