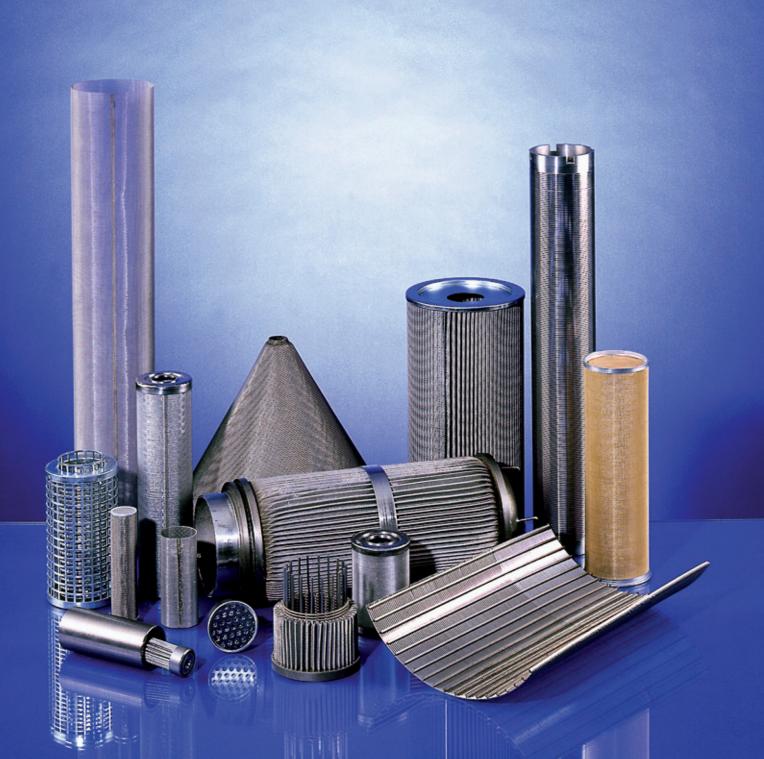

## FILTER ELEMENTS / FILTER CYLINDERS

We produce filter elements in a virtually unlimited variety: plain or pleated, cylindrical or conical.

- Materials: Stainless steel, plain steel, galvanised steel, copper, brass, phosphor bronze, special alloys
- Weaves: Plain weave, twilled weave, plain Dutch weave, Dutch twilled weave, reverse plain Dutch weave, reversed twilled Dutch weave

Filtration grade: From 3 µm up to 10 mm

Measurements: According to customer specification

**Connectors:** According to customer specification, for example DOE, with threaded connectors, various adapters

Perforated plates or wedge wire tubes usually serve as support.

Our proficiency becomes most apparent when facing new problems in an individual way. Flexibility and shortterm responses are our strengths.